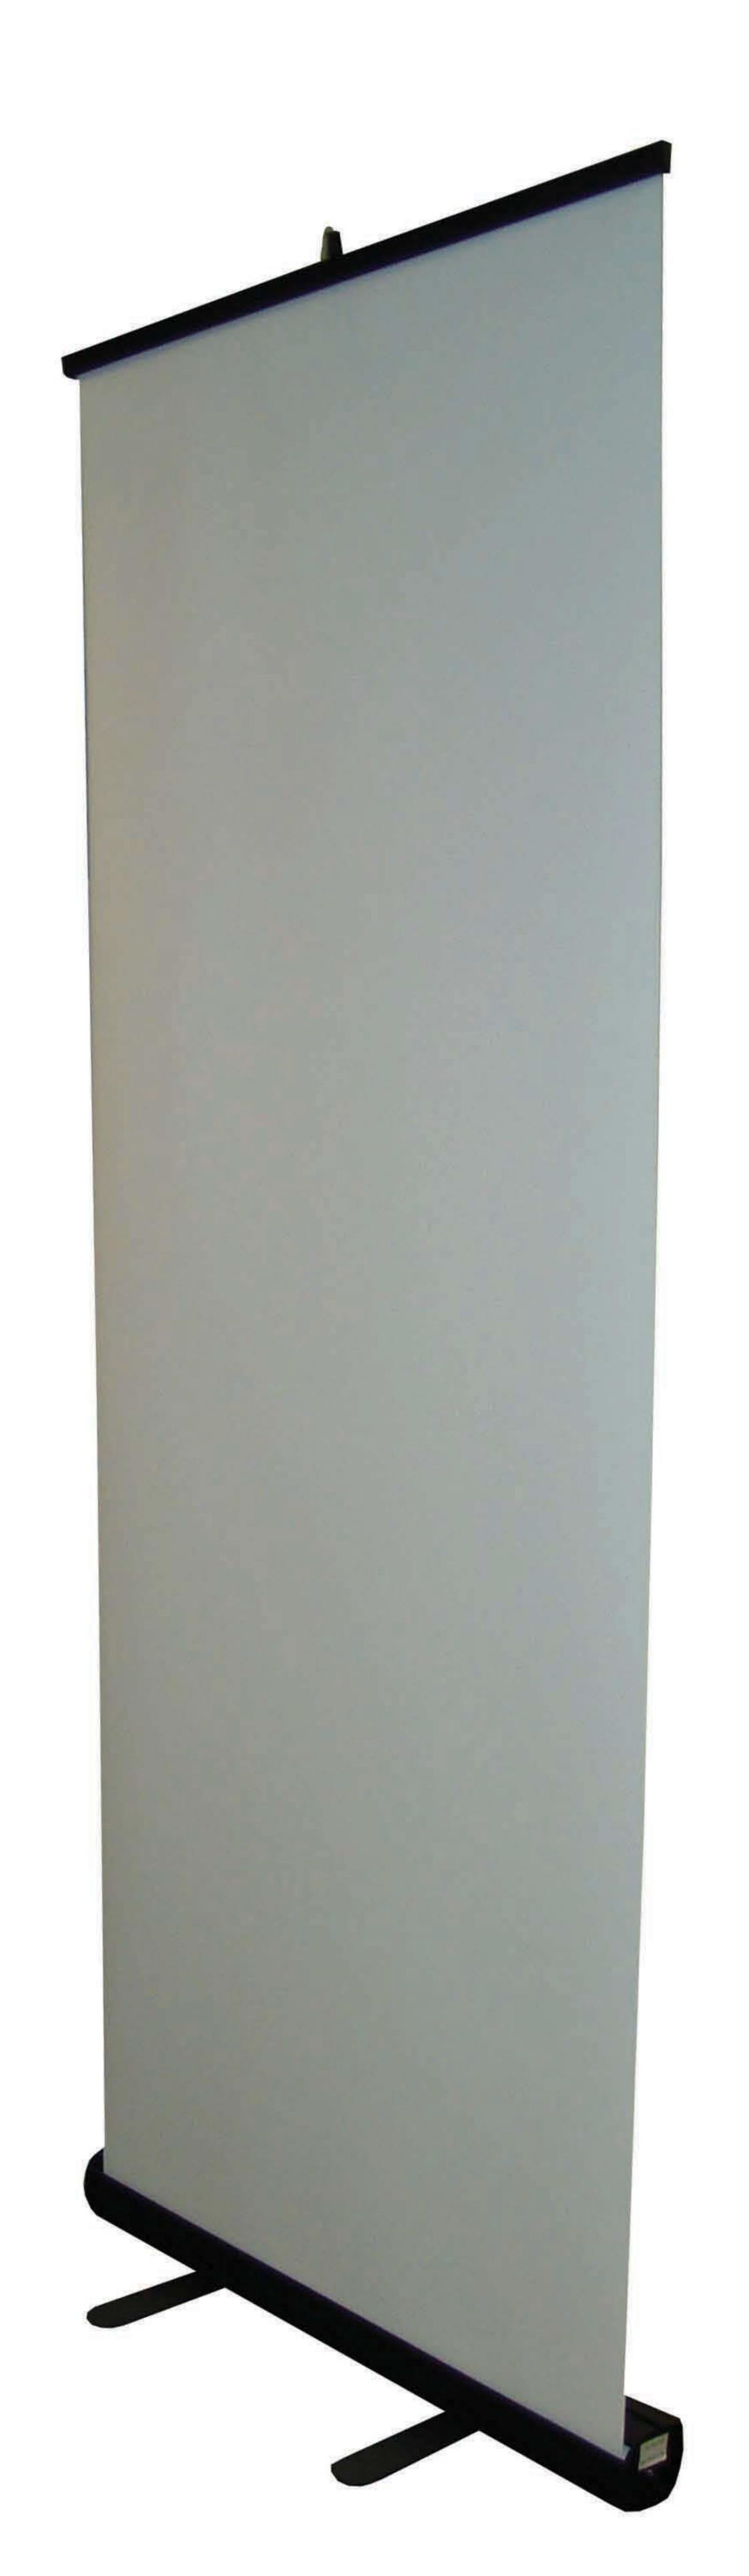

## Retractor Lite 33

Total Graphic Size: 33.5" W x 84" H Total Viewable Area: 33.5" W x 78" H

Material Used Standard 13 oz Scrim Banner Stock Material Upgrades Premium No Curl or Banner Soft Fabric

Please keep all important Text and or Graphics 1" from all sides

Vector image

\* Adobe Illustrator (.ai, .pdf, .eps)

\* Adobe Photoshop - .psd

\* .tif, or .jpg

All images must be embedded and fonts must be outlined

Not visible after installation

Top 1" bleed for banner rail Bottom 6" bleed for leader into retractor base